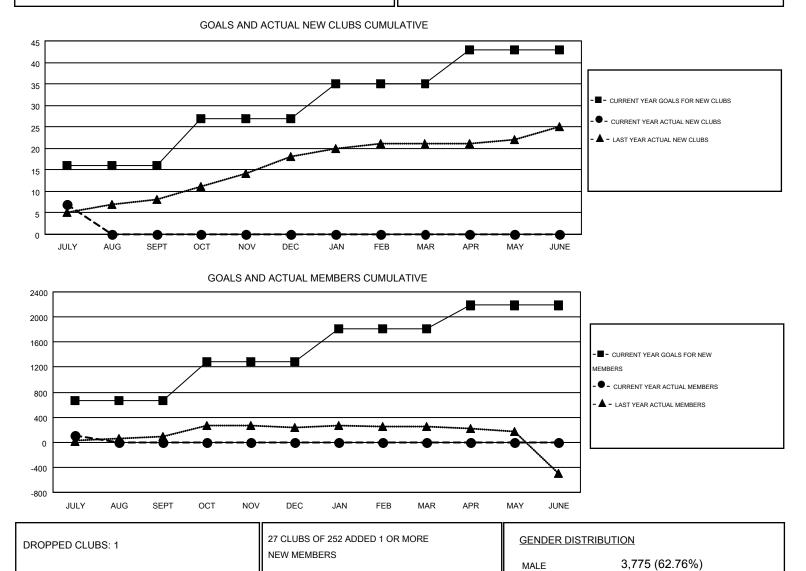

#### AMARPREET SEMBI GMT

| GMT: AMARF                     | PREET SEMBI |   |   |   |                                  |     |     |     | GMT CA 6-Afi |
|--------------------------------|-------------|---|---|---|----------------------------------|-----|-----|-----|--------------|
| Clubs<br>RESULTS FOR 2015-2016 |             |   |   |   | Members<br>RESULTS FOR 2015-2016 |     |     |     |              |
|                                |             |   |   |   |                                  |     |     |     |              |
| JULY/AUG/SEPT                  | 16          | 7 | 1 | 6 | JULY/AUG/SEPT                    | 665 | 216 | 102 | 114          |
| OCT/NOV/DEC                    | 11          | 0 | 0 | 0 | OCT/NOV/DEC                      | 615 | 0   | 0   | 0            |
| JAN/FEB/MAR                    | 8           | 0 | 0 | 0 | JAN/FEB/MAR                      | 530 | 0   | 0   | 0            |
| APR/MAY/JUNE                   | 8           | 0 | 0 | 0 | APR/MAY/JUNE                     | 376 | 0   | 0   | 0            |